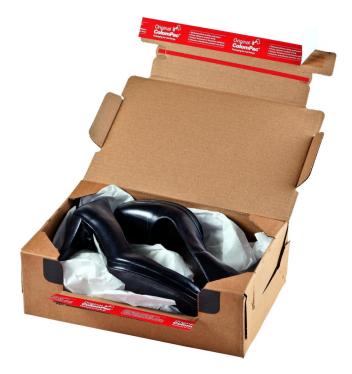

All CP60 boxes have an instant bottom and they are double self-sealing, which enables easy product return for your customer

A box in the CP69 series has won the World Star Award 2013 prize for its excellent innovations. The box is ready to be used in three seconds, which makes the packaging process significantly more effective, thus saving time and money. No extra tape needed. The product includes a tear open strip and easy second self-sealing for return shipping and product return, which make the package easier for your customer to use. The guard on the side of the box ensures that no product is removed from the box.