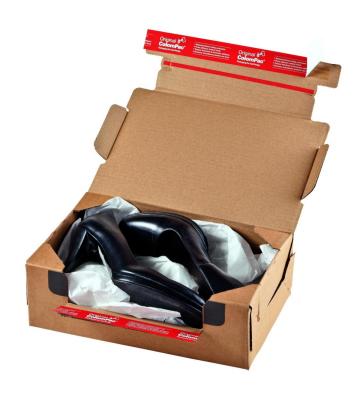

All CP60 boxes have an instant bottom and they are double self-sealing, which enables easy product return for your customer

A box in the CP69 series has won the World Star Award 2013 prize for its excellent innovations. The box is ready to be used in three seconds, which makes the packaging process significantly more effective, thus saving time and money. No extra tape needed. The product includes a tear open strip and easy second self-sealing for return shipping and product return, which make the package easier for your customer to use. The guard on the side of the box ensures that no product is removed from the box.